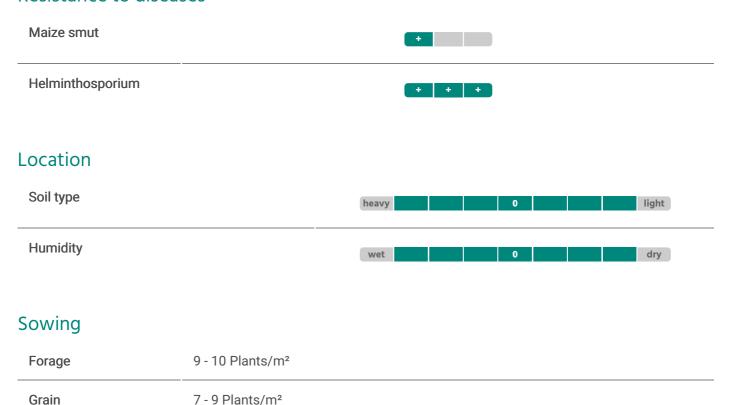

## General

| Usage           |                   |
|-----------------|-------------------|
| Silo maturity   | mid-early         |
| Grain maturity  | mid-early         |
| Maturity forage | ca. 250           |
| Maturity grain  | 230               |
| Type of grain   | dent intermediate |
| Hybrid          | Single-cross      |
| Sowing date     | early 0 late      |

## Resistance to diseases

All specified informations, recommendations and representations mentioned here are made to the best of our knowledge and belief, but without guarantee of completeness or accuracy. We cannot guarantee that the properties described are repeatable. All information is provided as an aid to decision-making. Deutsche Saatveredelung AG excludes adhesion for damage or claims for damages, resulting of the use for the variety specified in this description. Mixture compositions may change if individual varieties are not available. As of 01/2024. Subject to change without notice.