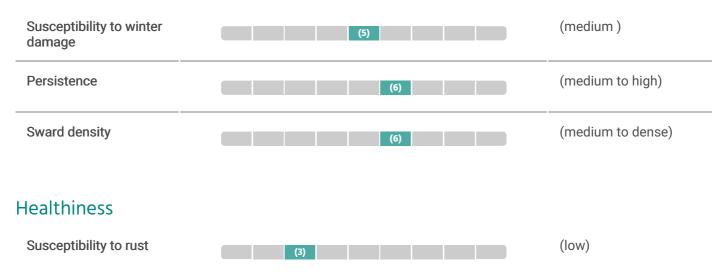

## Suitability

| Ploidy                             | tetraploid |                  |
|------------------------------------|------------|------------------|
| Maturity                           | inter      |                  |
| Yield characteristics              |            |                  |
| Dry matter yield total             | (6)        | (medium to high) |
| Dry matter yield - 1st<br>cut      | (6)        | (medium to high) |
| Dry matter yield -<br>further cuts | (6)        | (medium to high) |