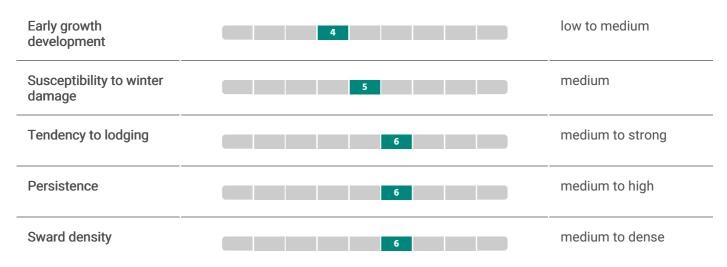

dry matter yield especially in the second cut and is suitable for both cutting and grazing. The advantage of the very late heading date is that the grazing period is extremely long. As a result, a lot of grass can be used under grazing before the heads appear and forage quality decreases. In addition, ROSSIMONTE has shown increased cell wall digestibility in various trials compared to other late diploid varieties, and has therefore received the Milk Index award.

National listing/Official recommendation: DE, NL

- ✓ Milk Index variety due to high cell wall digestibility
- ✓ very good stand stability
- ✓ good persistence and sward density



# Suitability

| Ploidy   | diploid |
|----------|---------|
| Maturity | late    |



#### **Yield characteristics**



### Plant stand development



### Healthiness



# Quality



Classification according to the descriptive variety list - Bundessortenamt (federal plant variety office, Germany) 2022 and our own results.

All specified informations, recommendations and representations mentioned here are made to the best of our knowledge and belief, but without guarantee of completeness or accuracy. We cannot guarantee that the properties described are repeatable. All information is provided as an aid to decision-making. Deutsche Saatveredelung AG excludes adhesion for damage or claims for damages, resulting of the use for the variety specified in this description. Mixture compositions may change if individual varieties are not available. As of 01/2021. Subject to change without notice.

All specified informations, recommendations and