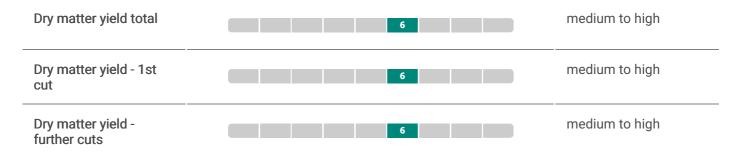

d list, ROSSIMONTE shows a high dry matter yield especially in the second cut and is suitable for both cutting and grazing. The advantage of the very late heading date is that the grazing period is extremely long. As a result, a lot of grass can be used under grazing before the heads appear and forage quality decreases. In addition, ROSSIMONTE has shown increased cell wall digestibility in various trials compared to other late diploid varieties, and has therefore received the Milk Index award.

National listing/Official recommendation: DE, NL

- ✓ Milk Index variety due to high cell wall digestibility
- ✓ very good stand stability
- ✓ good persistence and sward density



# Suitability

| Ploidy   | diploid |
|----------|---------|
| Maturity | late    |



#### **Yield characteristics**



### Plant stand development



### Healthiness



# Quality



Classification according to the descriptive variety list - Bundessortenamt (federal plant variety office, Germany) 2022 and our own results.

All specified informations, recommendations and representations mentioned here are made to the best of our knowledge and belief, but without guarantee of completeness or accuracy. We cannot guarantee that the properties described are repeatable. All information is provided as an aid to decision-making. Deutsche Saatveredelung AG excludes adhesion for damage or claims for damages, resulting of the use for the variety specified in this description. Mixture compositions may change if individual varieties are not available. As of 01/2021. Subject to change without notice.

All specified inf