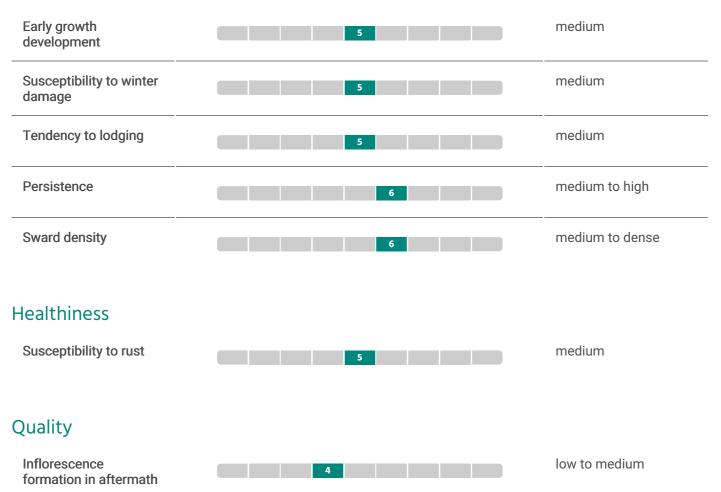

## Plant stand development

Classification according to the descriptive variety list - Bundessortenamt (federal plant variety office, Germany) 2022 and our own results.

All specified informations, recommendations and representations mentioned here are made to the best of our knowledge and belief, but without guarantee of completeness or accuracy. We cannot guarantee that the properties described are repeatable. All information is provided as an aid to decision-making. Deutsche Saatveredelung AG excludes adhesion for damage or claims for damages, resulting of the use for the variety specified in this description. Mixture compositions may change if individual varieties are not available. As of 10/2022. Subject to change without notice.