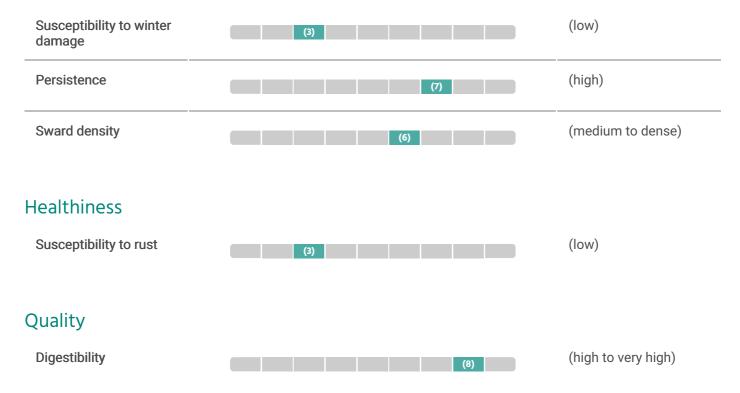

## **Profile**

ALGIRA is the MILK Index variety in the early maturity group of DSV's portfolio. ALGIRA convices by its outstanding forage quality and digestibility, combined with very high winter hardiness, persistence and disease resistance. Overall, ALGIRA is the TOP variety in the early maturity group.

## Plant stand development

Breeders classification based on Swiss Recommended List.

All specified informations, recommendations and representations mentioned here are made to the best of our knowledge and belief, but without guarantee of completeness or accuracy. We cannot guarantee that the properties described are repeatable. All information is provided as an aid to decision-making. Deutsche Saatveredelung AG excludes adhesion for damage or claims for damages, resulting of the use for the variety specified in this description. Mixture compositions may change if individual varieties are not available. As of 10/2022. Subject to change without notice.