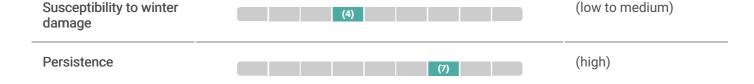

### **Profile**

DUERO is a late variety with a good yield performance. This is combined with a good disease resistance. DUERO shows a good persistence and is overall well recommended in France.

National listing/Official recommendation:

BE, CO, EC, FR, UY

- ✓ late variety
- ✓ good yield performance
- ✓ winterhardy and persistent

# Suitability

Maturity late

### **Yield characteristics**

Dry matter yield total (medium to high)

# Plant stand development





### Healthiness

Susceptibility to rust (low)

Classification according to your own results.

All specified informations, recommendations and representations mentioned here are made to the best of our knowledge and belief, but without guarantee of completeness or accuracy. We cannot guarantee that the properties described are repeatable. All information is provided as an aid to decision-making. Deutsche Saatveredelung AG excludes adhesion for damage or claims for damages, resulting of the use for the variety specified in this description. Mixture compositions may change if individual varieties are not available. As of 10/2022. Subject to change without notice.