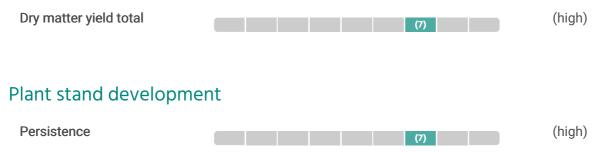

## Profile

PASADO is an intermediate variety with a good yield performance and remarkable persistence. It shows a fast growing in spring and good regrowth after the cuts.

National listing/Official recommendation: BY, SK

- ✓ high yielding
- ✓ good early growth development
- high regrowth capacity

## Yield characteristics