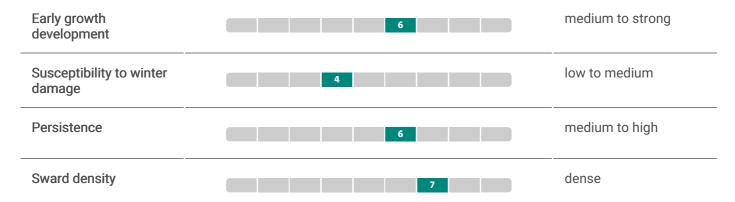

## **Profile**

BALTAS is a diploid, early meadow fescue variety. It is a very promising meadow fescue with top marks, from the german Federal Plant Variety Office in the characteristics: suspectibility for winter damage, sward density and dry matter yield first cut. In summary BALTAS is a stable and high-yielding variety.

National listing/Official recommendation:

DE

- ✓ produces great sward density
- ✓ high dry matter yields
- ✓ excellent in the first cut

## Yield characteristics

| Dry matter yield total             | 6 | medium to high |
|------------------------------------|---|----------------|
| Dry matter yield - 1st<br>cut      | 7 | high           |
| Dry matter yield -<br>further cuts | 5 | medium         |



## Plant stand development



## Healthiness



Classification according to the descriptive variety list - Bundessortenamt (federal plant variety office, Germany) 2022 and our own results.

All specified informations, recommendations and representations mentioned here are made to the best of our knowledge and belief, but without guarantee of completeness or accuracy. We cannot guarantee that the properties described are repeatable. All information is provided as an aid to decision-making. Deutsche Saatveredelung AG excludes adhesion for damage or claims for damages, resulting of the use for the variety specified in this description. Mixture compositions may change if individual varieties are not available. As of 10/2022. Subject to change without notice.