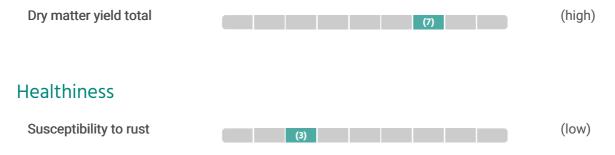

## **Profile**

ROSPARON stands for an excellent yield performance, which is based on good spring growth. The combination with a very good resistance against rust and helminthosporium makes the difference to other tall fescue varieties. Additionally softness of leaves is above average in comparison to traditional varieties.

## Yield characteristics

Classification according to your own results.

All specified informations, recommendations and representations mentioned here are made to the best of our knowledge and belief, but without guarantee of completeness or accuracy. We cannot guarantee that the properties described are repeatable. All information is provided as an aid to decision-making. Deutsche Saatveredelung AG excludes adhesion for damage or claims for damages, resulting of the use for the variety specified in this description. Mixture compositions may change if individual varieties are not available. As of 10/2022. Subject to change without notice.