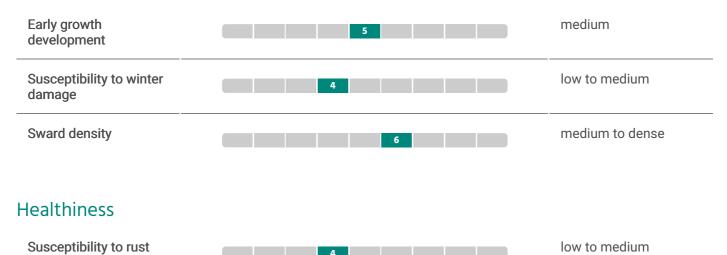

## Plant stand development

Classification according to the descriptive variety list - Bundessortenamt (federal plant variety office, Germany) 2022 and our own results.

All specified informations, recommendations and representations mentioned here are made to the best of our knowledge and belief, but without guarantee of completeness or accuracy. We cannot guarantee that the properties described are repeatable. All information is provided as an aid to decision-making. Deutsche Saatveredelung AG excludes adhesion for damage or claims for damages, resulting of the use for the variety specified in this description. Mixture compositions may change if individual varieties are not available. As of 10/2022. Subject to change without notice.