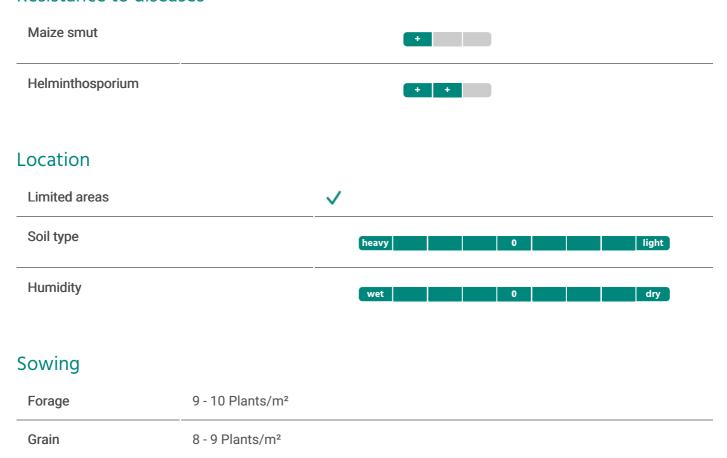

Breeder rating: +++ = very good/very high | ++ = good/high | + = medium

## Resistance to diseases

All specified informations, recommendations and representations mentioned here are made to the best of our knowledge and belief, but without guarantee of completeness or accuracy. We cannot guarantee that the properties described are repeatable. All information is provided as an aid to decision-making. Deutsche Saatveredelung AG excludes adhesion for damage or claims for damages, resulting of the use for the variety specified in this description. Mixture compositions may change if individual varieties are not available. As of 01/2024. Subject to change without notice.