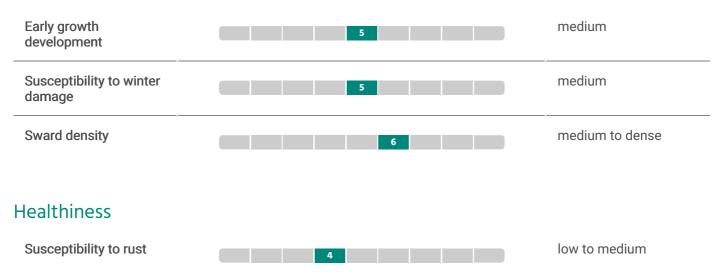

## Plant stand development

Classification according to the descriptive variety list - Bundessortenamt (federal plant variety office, Germany) 2022 and our own results.

All specified informations, recommendations and representations mentioned here are made to the best of our knowledge and belief, but without guarantee of completeness or accuracy. We cannot guarantee that the properties described are repeatable. All information is provided as an aid to decision-making. Deutsche Saatveredelung AG excludes adhesion for damage or claims for damages, resulting of the use for the variety specified in this description. Mixture compositions may change if individual varieties are not available. As of 10/2022. Subject to change without notice.