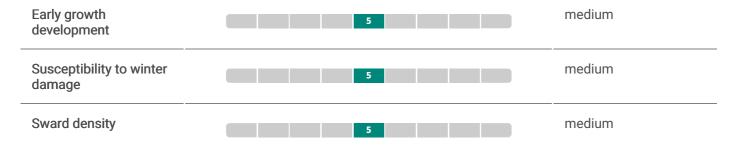

#### **Profile**

LIDACTA is a high-yielding variety with a very good rust resistance and an outstanding ground cover. Due to the fast regrowth, LIDACTA is perfectly suited for extensive permanent pasture.

National listing/Official recommendation:

AR, AT, CA, CL, DE, LU, RU, UA, UK

- ✓ fine-leaved variety
- ✓ great sward density with excellent regrowth properties
- ✓ perfectly balanced yields



# Suitability

Maturity early to inter

### Yield characteristics

| Dry matter yield total             | 5 | medium         |
|------------------------------------|---|----------------|
| Dry matter yield - 1st<br>cut      | 5 | medium         |
| Dry matter yield -<br>further cuts | 6 | medium to high |



## Plant stand development



#### Healthiness



Classification according to the descriptive variety list - Bundessortenamt (federal plant variety office, Germany) 2022 and our own results.

All specified informations, recommendations and representations mentioned here are made to the best of our knowledge and belief, but without guarantee of completeness or accuracy. We cannot guarantee that the properties described are repeatable. All information is provided as an aid to decision-making. Deutsche Saatveredelung AG excludes adhesion for damage or claims for damages, resulting of the use for the variety specified in this description. Mixture compositions may change if individual varieties are not available. As of 10/2022. Subject to change without notice.