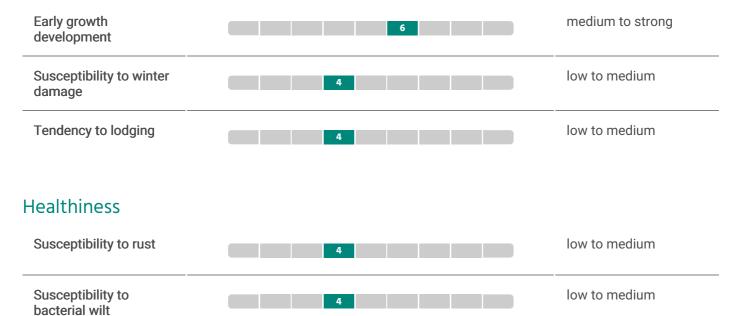

## Plant stand development

Classification according to the descriptive variety list - Bundessortenamt (federal plant variety office, Germany) 2022 and our own results.

All specified informations, recommendations and representations mentioned here are made to the best of our knowledge and belief, but without guarantee of completeness or accuracy. We cannot guarantee that the properties described are repeatable. All information is provided as an aid to decision-making. Deutsche Saatveredelung AG excludes adhesion for damage or claims for damages, resulting of the use for the variety specified in this description. Mixture compositions may change if individual varieties are not available. As of 10/2022. Subject to change without notice.