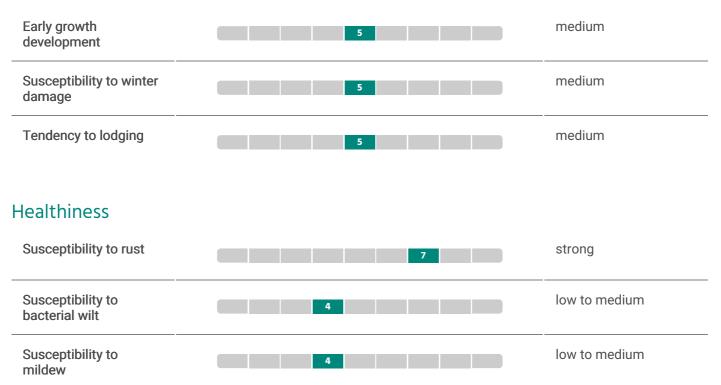

## Plant stand development

Classification according to the descriptive variety list - Bundessortenamt (federal plant variety office, Germany) 2022 and our own results.

All specified informations, recommendations and representations mentioned here are made to the best of our knowledge and belief, but without guarantee of completeness or accuracy. We cannot guarantee that the properties described are repeatable. All information is provided as an aid to decision-making. Deutsche Saatveredelung AG excludes adhesion for damage or claims for damages, resulting of the use for the variety specified in this description. Mixture compositions may change if individual varieties are not available. As of 10/2022. Subject to change without notice.