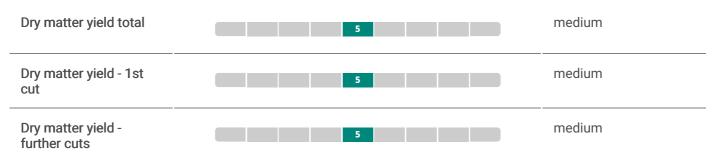

## Profile

FABIO is an internationally proven tetraploid Italian ryegrass with good yield performance espcially in the first cut and thus suited for winter cover crop growing.

National listing/Official recommendation: CA, DE, FI, IE, LU, NL, PL, UK

- ✓ internationally proven variety
- ✓ good yielding properties
- broadly recommended variety



## Suitability

Ploidy

tetraploid

## **Yield characteristics**





## Plant stand development



Classification according to the descriptive variety list - Bundessortenamt (federal plant variety office, Germany) 2022 and our own results.

All specified informations, recommendations and representations mentioned here are made to the best of our knowledge and belief, but without guarantee of completeness or accuracy. We cannot guarantee that the properties described are repeatable. All information is provided as an aid to decision-making. Deutsche Saatveredelung AG excludes adhesion for damage or claims for damages, resulting of the use for the variety specified in this description. Mixture compositions may change if individual varieties are not available. As of 10/2022. Subject to change without notice.