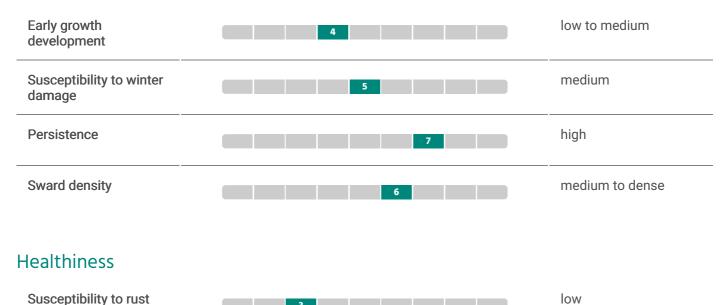

## Plant stand development

Classification according to the descriptive variety list - Bundessortenamt (federal plant variety office, Germany) 2022 and our own results.

All specified informations, recommendations and representations mentioned here are made to the best of our knowledge and belief, but without guarantee of completeness or accuracy. We cannot guarantee that the properties described are repeatable. All information is provided as an aid to decision-making. Deutsche Saatveredelung AG excludes adhesion for damage or claims for damages, resulting of the use for the variety specified in this description. Mixture compositions may change if individual varieties are not available. As of 10/2022. Subject to change without notice.