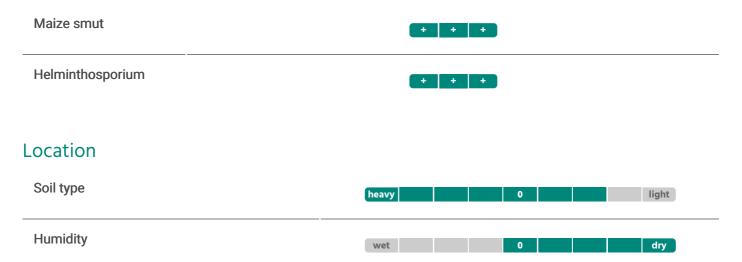

Breeder classification: +++ = very good / very high | ++ = good / high | + = medium

## Resistance to diseases