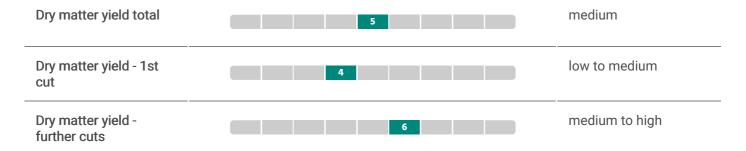

#### **Profile**

REVOLIN is a mid early, so called "French" type variety. Which means REVOLIN has more soft leaves than other varieties. This has a positive effect on palatability. In rust resistance REVOLIN is one of the best listed varieties in Germany. Combined with an interesting total dry matter yield REVOLIN is very well suited for field forage and permanent pasture mixtures.

National listing/Official recommendation: DE, RU, UA, UY

- ✓ high yield performance with strong regrowth abilities
- ✓ outstanding rust resistance
- ✓ soft-leaved french type variety



# Suitability

**Maturity** inter

### Yield characteristics





## Plant stand development

| Early growth development        | 5 | medium |
|---------------------------------|---|--------|
| Susceptibility to winter damage | 5 | medium |
| Sward density                   | 5 | medium |

#### Healthiness



Classification according to the descriptive variety list - Bundessortenamt (federal plant variety office, Germany) 2022 and our own results.

All specified informations, recommendations and representations mentioned here are made to the best of our knowledge and belief, but without guarantee of completeness or accuracy. We cannot guarantee that the properties described are repeatable. All information is provided as an aid to decision-making. Deutsche Saatveredelung AG excludes adhesion for damage or claims for damages, resulting of the use for t