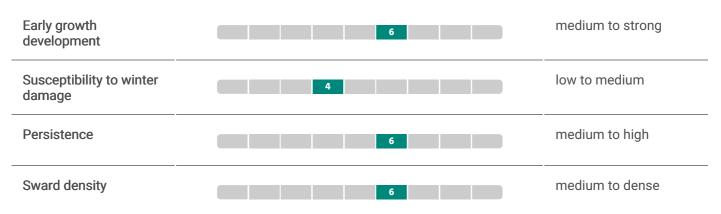

## Plant stand development

Classification according to the descriptive variety list - Bundessortenamt (federal plant variety office, Germany) 2022 and our own results.

All specified informations, recommendations and representations mentioned here are made to the best of our knowledge and belief, but without guarantee of completeness or accuracy. We cannot guarantee that the properties described are repeatable. All information is provided as an aid to decision-making. Deutsche Saatveredelung AG excludes adhesion for damage or claims for damages, resulting of the use for the variety specified in this description. Mixture compositions may change if individual varieties are not available. As of 10/2022. Subject to change without notice.

## Profile

RAFAEL is a very early variety, therefore with a very high matter production at the beginning. This is finally also the reason for a strong yield in the first cut. The second strength of RAFAEL is the very good sward density. Winter hardiness and persistence are other good arguments for this variety.