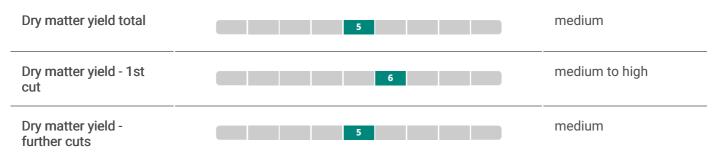

## Yield characteristics

## Profile

RAFAEL is a very early variety, therefore with a very high matter production at the beginning. This is finally also the reason for a strong yield in the first cut. The second strength of RAFAEL is the very good sward density. Winter hardiness and persistence are other good arguments for this variety.