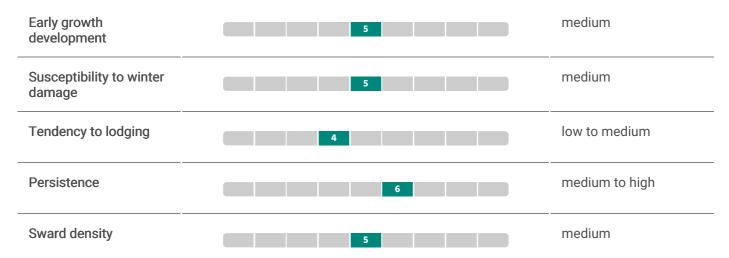

## Plant stand development

Classification according to the descriptive variety list - Bundessortenamt (federal plant variety office, Germany) 2022 and our own results.

All specified informations, recommendations and representations mentioned here are made to the best of our knowledge and belief, but without guarantee of completeness or accuracy. We cannot guarantee that the properties described are repeatable. All information is provided as an aid to decision-making. Deutsche Saatveredelung AG excludes adhesion for damage or claims for damages, resulting of the use for the variety specified in this description. Mixture compositions may change if individual varieties are not available. As of 10/2022. Subject to change without notice.