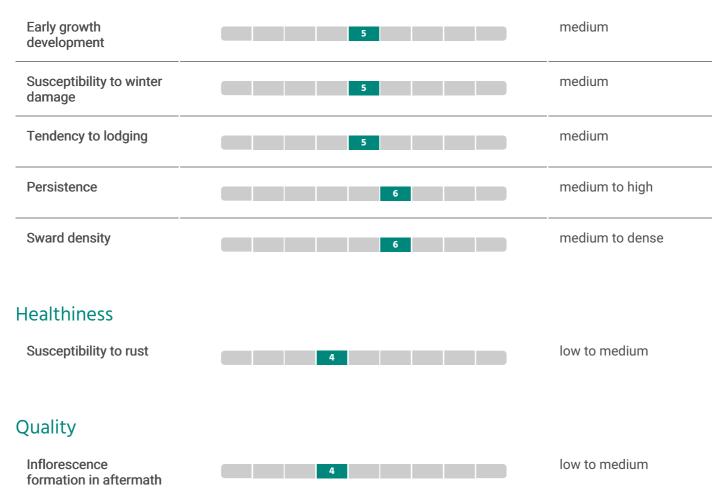

## Plant stand development

Classification according to the descriptive variety list - Bundessortenamt (federal plant variety office, Germany) 2022 and our own results.

All specified informations, recommendations and representations mentioned here are made to the best of our knowledge and belief, but without guarantee of completeness or accuracy. We cannot guarantee that the properties described are repeatable. All information is provided as an aid to decision-making. Deutsche Saatveredelung AG excludes adhesion for damage or claims for damages, resulting of the use for the variety specified in this description. Mixture compositions may change if individual varieties are not available. As of 10/2022. Subject to change without notice.

## Profile

The tetraploid and early Perennial ryegrass KARATOS convinces by good persistence and winter hardiness. KARATOS reaches high dry matter yields in the following cuts. With the high rating for sward density KARATOS is on the niveau of most early Perennial ryegrasses listed in Germany. In addition KARATOS is awarded with a "M" for particularly good results in trials on peaty soils.