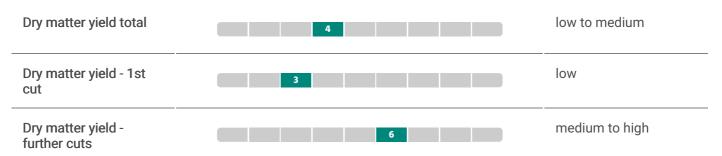

## **Yield characteristics**

## Profile

The tetraploid and early Perennial ryegrass KARATOS convinces by good persistence and winter hardiness. KARATOS reaches high dry matter yields in the following cuts. With the high rating for sward density KARATOS is on the niveau of most early Perennial ryegrasses listed in Germany. In addition KARATOS is awarded with a "M" for particularly good results in trials on peaty soils.