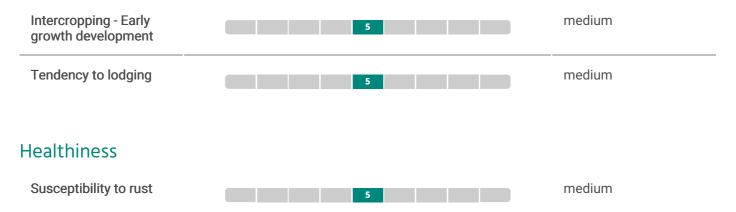

## Suitability

| Ploidy                | diploid             |
|-----------------------|---------------------|
| Maturity              | very early to early |
| Yield characteristics |                     |

medium to high

Intercropping - Dry

matter yield 1st cut

## Plant stand development

Classification according to the descriptive variety list - Bundessortenamt (federal plant variety office, Germany) 2022 and our own results.

All specified informations, recommendations and representations mentioned here are made to the best of our knowledge and belief, but without guarantee of completeness or accuracy. We cannot guarantee that the properties described are repeatable. All information is provided as an aid to decision-making. Deutsche Saatveredelung AG excludes adhesion for damage or claims for damages, resulting of the use for the variety specified in this description. Mixture compositions may change if individual varieties are not available. As of 10/2022. Subject to change without notice.