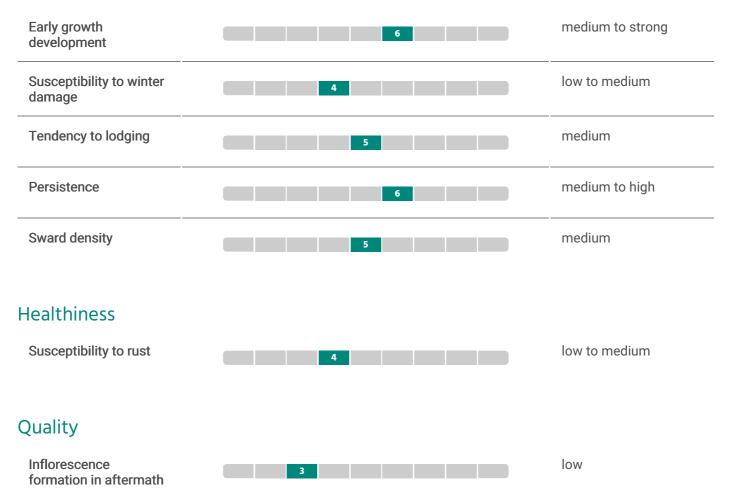

## Plant stand development

Classification according to the descriptive variety list - Bundessortenamt (federal plant variety office, Germany) 2022 and our own results.

All specified informations, recommendations and representations mentioned here are made to the best of our knowledge and belief, but without guarantee of completeness or accuracy. We cannot guarantee that the properties described are repeatable. All information is provided as an aid to decision-making. Deutsche Saatveredelung AG excludes adhesion for damage or claims for damages, resulting of the use for the variety specified in this description. Mixture compositions may change if individual varieties are not available. As of 10/2022. Subject to change without notice.