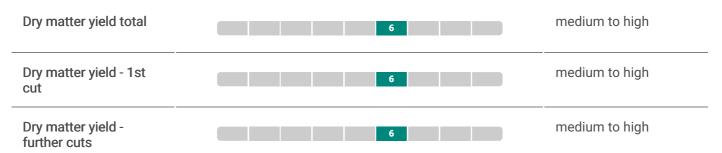

egrass with outstanding quality properties, based on the results of the Chamber of Agriculture in Germany. High sugar contents combined with an excellent digestibility are the fundament for high milk yields, as shown in the picture at the bottom. The high quality is ensured due to a very good resistance to rust. Additionally, EXPLOSION convinces with consistently high yield levels. The exceptional winter hardiness and good adaption to moor sites are further important characteristics of this unique variety.

National listing/Official recommendation: DE, NL, UK

- exceptional forage quality
- great sugar content and high digestibility of the cell walls
- excellent winter hardiness and suitable for moor



## Suitability

Ploidy

tetraploid

Maturity

inter





## **Yield characteristics**



## Plant stand development



Classification according to the descriptive variety list - Bundessortenamt (federal plant variety office, Germany) 2022 and our own results.

All specified informations, recommendations and representations mentioned here are made to the best of our knowledge and belief, but without guarantee of completeness or accuracy. We cannot guarantee that the properties described are repeatable. All information is provided as an aid to decision-making. Deutsche Saatveredelung AG excludes adhesion for damage or claims for damages, resulting of the use for the variety specified in this description. Mixture compositions may change if individual varieties are not available. As of 10/2022. Subject to change without notice.