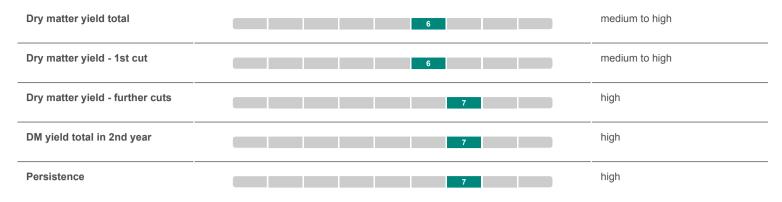

#### **Profile**

As tetraploid Red clover LARUS is a "Mattenklee" variety with medium to good winter hardiness and high persistence. The yields of the variety are also notably. This counts especially for the yields in further cuts and the high total dry matter yield in the second year of use as main crop.

#### Yield characteristics